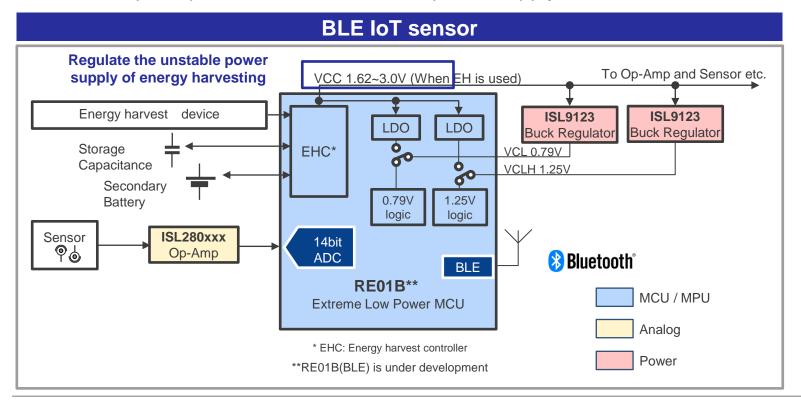

# BLE RE01B(SOTB) IOT SENSOR BATTERY REPLACEMENT WILL BE UNNECESSARY

JP118

### IoT sensor that operates semi-permanently without battery replacement

- We will expand the reference design in the future.
- Please expand promotion as a set with a power supply and a sensor.

SW HW reference design Under consideration