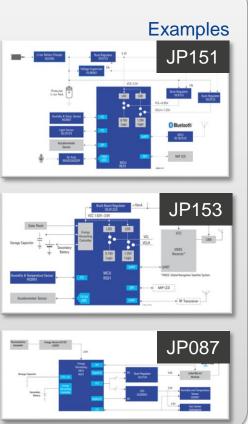

### RE MCU BASED "WINNING COMBOS" & "LAB ON THE CLOUD"

- RE MCU based Winning Combos in conjunction with Renesas sensors and low power products
- Experience on-line evaluation tool "Lab on the Cloud" for the RE MCU









# WEARABLE DEVICE HIGH PERFORMANC



JP151

HIGH PERFORMANCE AND GREATLY EXTENDED BATTERY LIFE

### Reduced consumption of wearable devices with small battery size and long battery life.

- By Using ISL9123, the operating current of RE can be halved and the current of the system is greatly reduced.
- Obtained DIN with power supply in the Watch application. Please expand sales as a set for wearable devices.





# LORAWAN® IOT SENSOR BATTERY REPLACEMENT WILL BE UNNECESSARY



JP087/152

## IoT sensor that operates semi-permanently without battery replacement

- Inquiries about buildings, homes, and meters increased in Europe.
- Reference design is released. It can be evaluated immediately.

#### SW HW reference design

https://www.renesas.com/us/en/document/scd/re01-256kb-group-batter