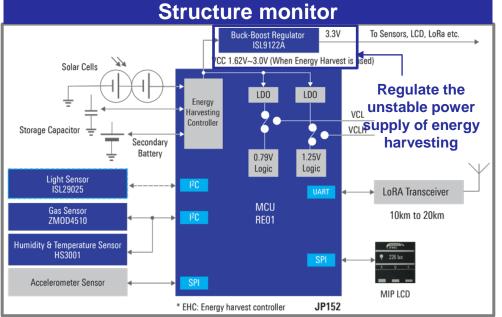

### BATTERY REPLACEMENT WILL BE UNNECESSARY

JP153

### **GPS** tracker that works semi-permanently without battery replacement

- DIN in combination with the power supply.
- Reference design is released. It can be evaluated immediately.