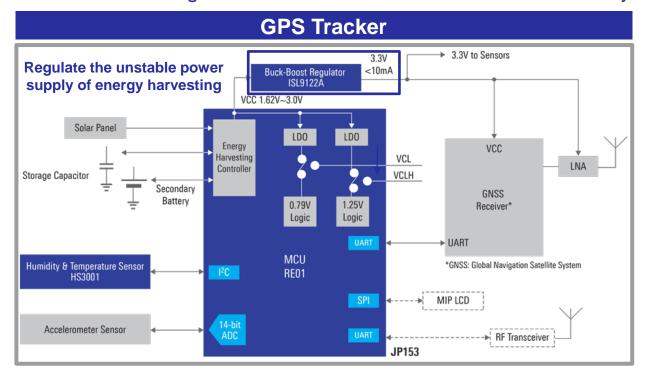

## GPS TRACKER

### BATTERY REPLACEMENT WILL BE UNNECESSARY

JP153

### **GPS** tracker that works semi-permanently without battery replacement

- DIN in combination with the power supply.
- Reference design is released. It can be evaluated immediately.

#### SW HW reference design

https://www.renesas.com/us/ja/document/apn/re01-1500kb-256kb-group-battery-maintenance-free-gps-receiver-energy-harvesting-application-note?language=en&r=1321781