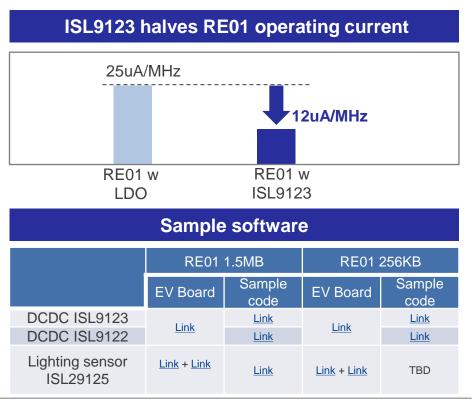

### Reduced consumption of wearable devices with small battery size and long battery life.

- By Using ISL9123, the operating current of RE can be halved and the current of the system is greatly reduced.
- Obtained DIN with power supply in the Watch application. Please expand sales as a set for wearable devices.