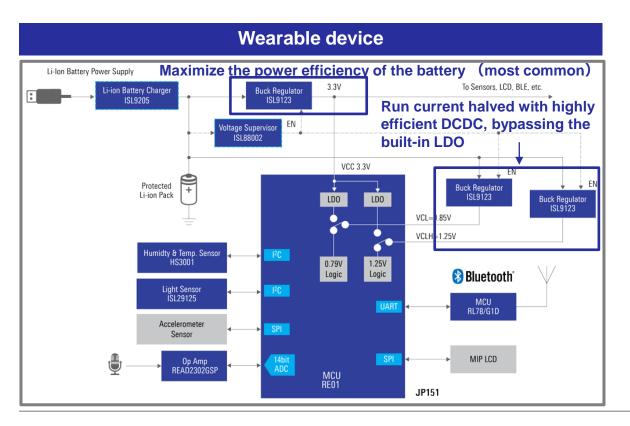

# WEARABLE DEVICE HIGH PERFORMANC

JP151

HIGH PERFORMANCE AND GREATLY EXTENDED BATTERY LIFE

### Reduced consumption of wearable devices with small battery size and long battery life.

- By Using ISL9123, the operating current of RE can be halved and the current of the system is greatly reduced.
- Obtained DIN with power supply in the Watch application. Please expand sales as a set for wearable devices.